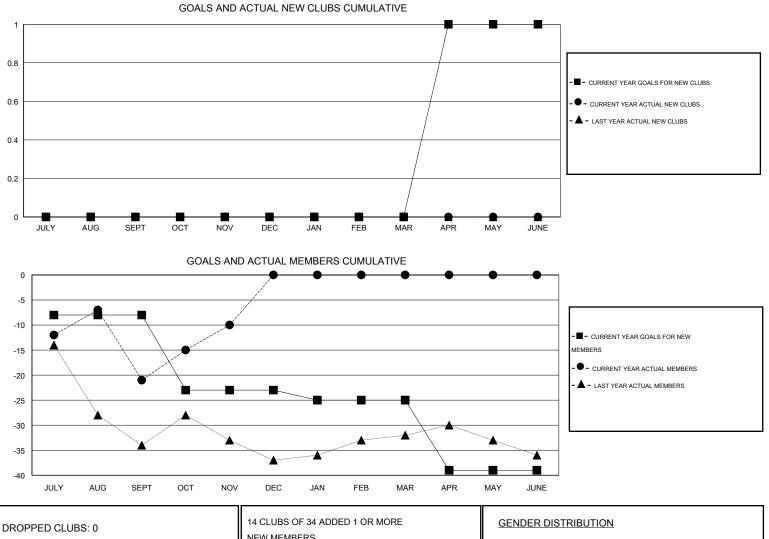

## 

| GMT: HAL GR   | RIFFIN           |                   | LOCATIO          | ON OKLAHON       | IA                    |                    |                                     |                    | GMT CA 1         |  |
|---------------|------------------|-------------------|------------------|------------------|-----------------------|--------------------|-------------------------------------|--------------------|------------------|--|
|               |                  | Clubs             |                  |                  | Members               |                    |                                     |                    |                  |  |
|               | RESU             | LTS FOR 2015-2016 |                  |                  | RESULTS FOR 2015-2016 |                    |                                     |                    |                  |  |
| QUARTER       | NEW CLUB<br>GOAL | NEW CLUBS         | DROPPED<br>CLUBS | NET<br>GAIN/LOSS | QUARTER               | NEW MEMBER<br>GOAL | CHARTER AND<br>NEW MEMBERS<br>ADDED | DROPPED<br>MEMBERS | NET<br>GAIN/LOSS |  |
| JULY/AUG/SEPT | 0                | 0                 | 0                | 0                | JULY/AUG/SEPT         | -8                 | 14                                  | 35                 | -21              |  |
| OCT/NOV/DEC   | 0                | 0                 | 0                | 0                | OCT/NOV/DEC           | -15                | 20                                  | 9                  | 11               |  |
| JAN/FEB/MAR   | 0                | 0                 | 0                | 0                | JAN/FEB/MAR           | -2                 | 0                                   | 0                  | 0                |  |
| APR/MAY/JUNE  | 1                | 0                 | 0                | 0                | APR/MAY/JUNE          | -14                | 0                                   | 0                  | 0                |  |

| DROPPED CLUBS: 0 |    | 14 CLUBS OF 34 ADDED 1 OR MORE | GENDER DISTRIBUTION   |              |     |
|------------------|----|--------------------------------|-----------------------|--------------|-----|
|                  |    | NEW MEMBERS                    | MALE                  | 701 (78.06%) |     |
|                  |    |                                | FEMALE                | 197 (21.94%) |     |
| DROPPED MEMBERS  |    |                                |                       |              |     |
| DECEASED         | 9  | CLICK HERE FOR HEALTH          |                       |              | 100 |
| CLUB CANCELLED   | 0  | ASSESSMENT DATA                | FAMILY UNIT MEMBER    | 138          |     |
| OTHER            | 35 |                                | HEAD OF HOUSEHOLD     |              | 66  |
| TOTAL            | 44 |                                | NON-HEAD OF HOUSEHOLD |              |     |
|                  |    |                                |                       |              |     |